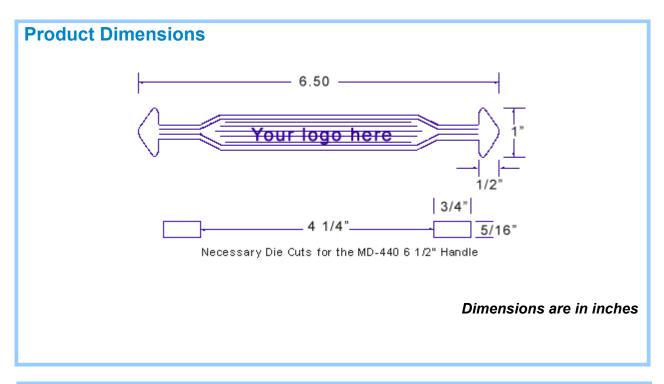

## \*Please Note:

Make die-cuts as small as possible so as not to weaken board. Ease of insertion of handle must also be taken into consideration and depends on the thickness of the board.

- 1. Die-cuts shown were used to determine carrying weight of the handle.
- 2. Each application requires individual examination to determine proper Die-cut.
- 3. LecoPlastics will be glad to assist you in determining the best applicable die-cut.
- 4. Carrying weights of handles are for reference only, and depends on your Flute and board type.